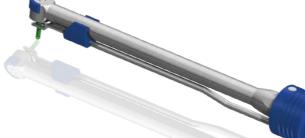

### **Holding fork**

- · facilitate implants handling and positioning
- · removable if necessary

### Connection to a power source

- · fast and easy connection
- · compatible to standard ISO 3964

Holding fork

Connection to a power source