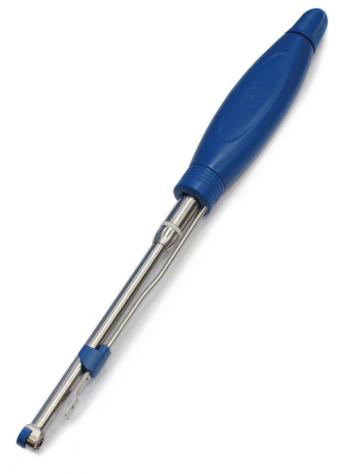

# Increased durability

- · perfectly matched bearings minimize wear
- optimized shaft for torque transmission
- · improved gear design

# Reduced head profile

- · only 8mm head height
- · operating flexibility
- · minimally invasive

# Fastening clamp

- · fast exchange of drill bits and screwdriver tips
- · ease of use

### **Holding fork**

- · facilitate implants handling and positioning
- · removable if necessary

#### **Rotation handle**

- perfect sense of tightening torque
- · ergonomic shape

### Connection to a power source

- · fast and easy connection
- · compatible to standard ISO 3964

#### Minimized number of elements

- · easy to clean
- · easy to assemble and disassemble