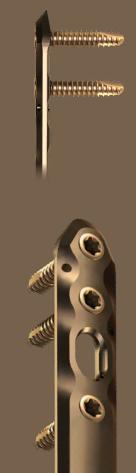

#### Design aligned with anatomy

- optimized anatomical profile
- · facilitated anatomical reduction

#### **Chamfered plate borders**

- minimized soft-tissue irritation
- · improved stress distribution

#### Bottom undercuts of the shaft part

- · limited bone-to-plate contact
- better blood circulation of periimplant tissues

#### **Beveled** tip

• easy percutaneous insertion

#### **Compression hole**

- · oblong hole for plate positioning
- compression in two directions possible

#### K-wire holes

• provisional plate positioning

#### Multiple screw options

non-locking, locking and VA locking screw gives multiple configuration for individual cases

#### Variable-Angle screws

- · high strength cobalt alloy material
- · compatible with all locking holes
- 30° angulation cone
- VA screw re-lock possibility

Design aligned with anatomy

K-wire holes

Compression holes