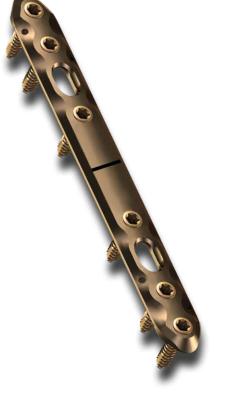

## FOREARM STRAIGHT PLATES

3.7240.6xx

To bring medical

solutions

## **FOREARM STRAIGHT** PLATES

#### Design aligned with anatomy

- optimized anatomical profile
- · facilitated anatomical reduction

#### **Chamfered plate borders**

- minimized soft-tissue irritation
- · improved stress distribution

#### Bottom undercuts of the shaft part

- · limited bone-to-plate contact
- better blood circulation of periimplant tissues

#### **Beveled** tip

• easy percutaneous insertion

#### **Compression hole**

- · oblong hole for plate positioning
- compression in two directions possible

#### K-wire holes

• provisional plate positioning

#### Multiple screw options

non-locking, locking and VA locking screw gives multiple configuration for individual cases