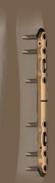

#### Design aligned with anatomy

- optimized anatomical profile
- · facilitated anatomical reduction

#### **Chamfered plate borders**

- minimized soft-tissue irritation
- · improved stress distribution

#### Bottom undercuts of the shaft part

- · limited bone-to-plate contact
- better blood circulation of periimplant tissues

#### **Beveled** tip

• easy percutaneous insertion

#### **Compression hole**

- · oblong hole for plate positioning
- compression in two directions possible

#### K-wire holes

• provisional plate positioning

#### Multiple screw options

non-locking, locking and VA locking screw gives multiple configuration for individual cases

#### Variable-Angle screws

- · high strength cobalt alloy material
- · compatible with all locking holes
- 30° angulation cone
- VA screw re-lock possibility

Design aligned with anatomy

K-wire holes

Compression holes