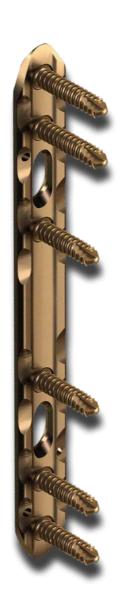

#### Multiple screw options

non-locking, locking and VA locking screw gives multiple configuration for individual cases

#### Variable-Angle screws

- · high strength cobalt alloy material
- · compatible with all locking holes
- 30° angulation cone
- VA screw re-lock possibility

Design aligned with anatomy

K-wire holes

Compression holes